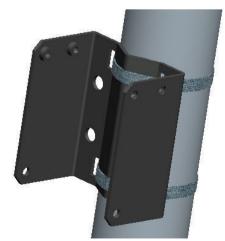

#### Step 2 - attaching the bracket to the pole

Thread each hose clamp through one of the sets of narrow center holes and place the bracket on the pole as shown.