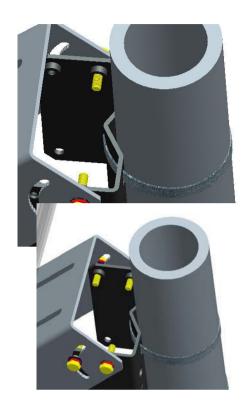

### Step 3 - attaching the panel/arm assembly to the bracket

Insert the bolt and flat washer from the inside out

Insert another bolt and flat washer from the inside out.

Adjust the tilt of the panel as desired, and tighten the bolts