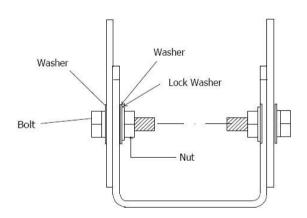

#### Step 1 - mounting the arm to the PV module

Insert a bolt, washer and PV module clamp through one of the slots.

Place a washer, lock washer and hex nut on the end of the bolt, and tighten loosely.

Lay the PV Module face-down on a protected flat surface.

### Step 3 - attaching the panel/arm assembly to the bracket

Insert the bolt and flat washer from the inside out

Insert another bolt and flat washer from the inside out.

Adjust the tilt of the panel as desired, and tighten the bolts