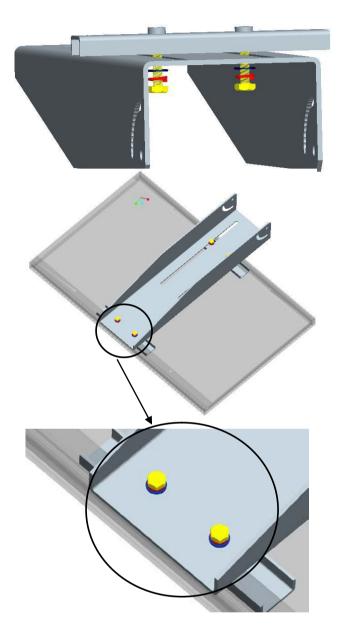

#### Step 1 - mounting the arm to the PV module

Insert a bolt, washer and PV module clamp through one of the slots.

Place a washer, lock washer and hex nut on the end of the bolt, and tighten loosely.

Lay the PV Module face-down on a protected flat surface.

Center the arm on the back of the panel as shown and position the clamps under the edges of the module's flange.

Make sure that the clamp bolts are resting against the module's flange before tightening