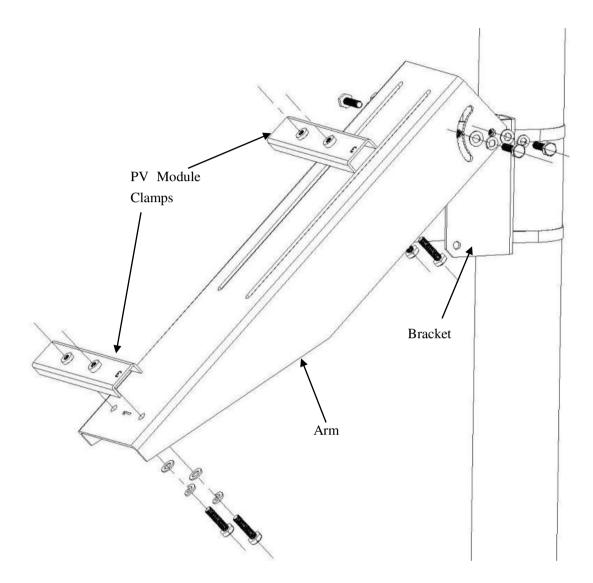

# SPM005P, SPM010P, SPM020P, SPM030P

| Component List                       |     |         |
|--------------------------------------|-----|---------|
| Part                                 | Qty | ID code |
| Bracket                              | 1   | 1       |
| Arm                                  | 1   | 2       |
| PV Module Clamps                     | 2   | 3       |
| Hose Clamps                          | 2   |         |
| M6 *25 hex-cap bolt for Bracket      | 4   |         |
| M6 *25flat washer for Bracket        | 8   |         |
| M6 *25 split lock washer for Bracket | 4   |         |
| M6 *25 hex nut for Bracket           | 4   |         |
| M6 *25 hex-cap bolt for Clamps       | 4   |         |
| M6 *25 flat washer for Clamps        | 4   |         |
| M6 *25 split lock washer for Clamps  | 4   |         |

#### Step 1 - mounting the arm to the PV module

Insert a bolt, washer and PV module clamp through one of the slots.

Place a washer, lock washer and hex nut on the end of the bolt, and tighten loosely.

Lay the PV Module face-down on a protected flat surface.

Center the arm on the back of the panel as shown and position the clamps under the edges of the module's flange.

Make sure that the clamp bolts are resting against the module's flange before tightening

#### Step 2 - attaching the bracket to the pole

Thread each hose clamp through one of the sets of narrow center holes and place the bracket on the pole as shown.

### Step 3 - attaching the panel/arm assembly to the bracket

Insert the bolt and flat washer from the inside out

Insert another bolt and flat washer from the inside out.

Adjust the tilt of the panel as desired, and tighten the bolts